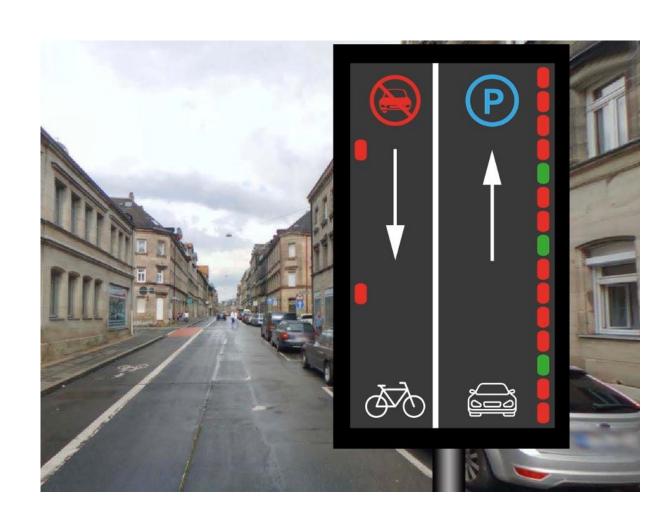

### Cleverciti SMART SERVICES

Immediate display of illegal parking in:

- no parking zones
- loading zones
- bicycle lanes
- tramway lanes
- etc.

#### Enforcement Services – Fürth, Germany

- Monitor parking spaces and simultaneous the bikelane for illegally parked cars
- Montoring of loading zones and no- parking zones

#### Local Parking Guidance I – Dynamiqique Messaging Monitor

High Performance Dynamique Messaging Signs at strategic entrances

**LED or LCD** 

Local Parking Guidance II – Circ CMS 360°

#### Parking Guidance II – Circ CMS 360° Features

# **Ceverciti Circ CMS 360° Smart Lampost Parking Guidance System**

- Revolutionary new Parking Guidance System for outdoor parking areas
   International Patents Pending
- Fast Orientation in large parking areas
- Displays information about available parking spaces directly under and near the lampost
- 360 degree visibility
- Individual information for each direction

360° Outdoor Parking Guidance

#### Parking Guidance II – Circ CMS 360° Example

- Instant overview of the parking statusfrom any position at large parking areas
- Floating 360° outdoor Parking Guidance