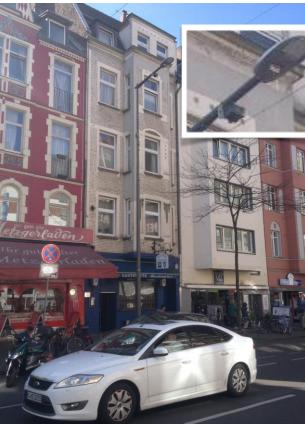

#### **Smart City Cologne**

Cleverciti Sensors installed at
Streetlighting in "Klimastrasse" and shopping malls

in cooperation withRheinEnergie AG