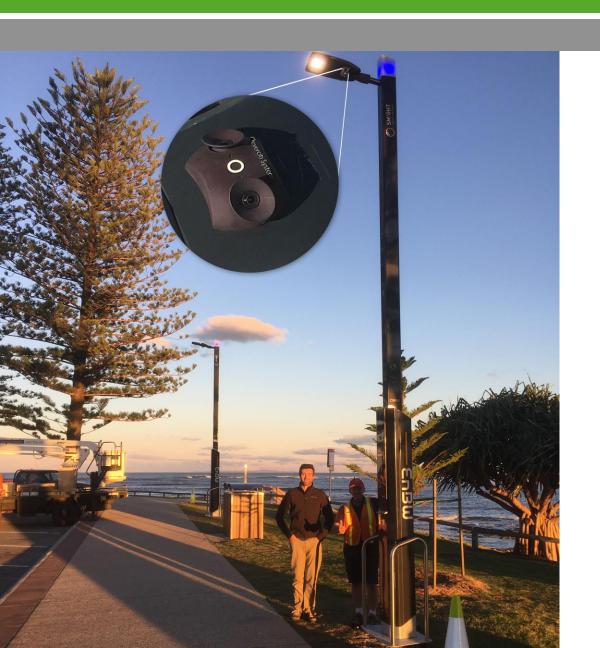

#### Caloundra, Bulcock Beach - Cleverciti embedded sensors

Cooperation with
UI Urban Institute
Smight Smart Pole
Invisible
integration into the
luminaires

35 parking spaces

incl. light management by Cleverciti Sensors