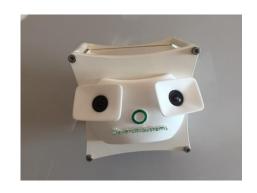

#### Cleverciti Sensors

- Sensors analyse **free and occupied** parking spaces every 3 seconds
- Detecting cars in all spaces incl. loading zones, taxi ranks, pedestrian crossing etc.

#### Cleverciti Sensoren

Cleverciti Sensor **measures the size** of the available space

#### Cleverciti Sensors

- Complete data analysis and data processing inside the sensor
- Embedded octagore processing
- Fast and easy installation on buildings or lampposts
- Night time mode
- Compensation of wind and vibration

#### Cleverciti Sensors