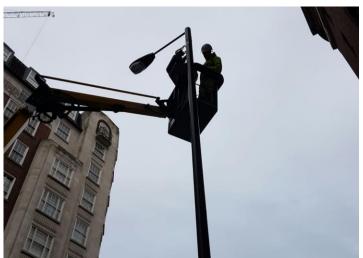

# Winner Public Tender City of London Westminster 30 Cleverciti Sensors for Taxi Ranks

# City of Westminster, London, UK

First Phase completed January 2017:

Cleverciti Lamppost Sensor CCP110TR and 120TR

32 lamppost installations
Taxi Rank occupancy monitoring
City, Taxi and Customer Services