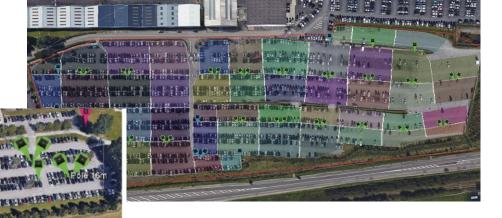

# Smart City Dubai, UAE RTA, Road and Traffic Authority On- and off-street Parking Spaces

First Phase completed February 2017

- 1100 on-street and off street parking spaces and areas
- Cleverciti CCP 120TR Lamppost Sensors
- World Trade Center Region and along main Sheik Zayed Road
- Next phases 10.000 30.000 spaces, total 110.000 parking spaces

#### Cleverciti Sensor Iinstallation in Dubai