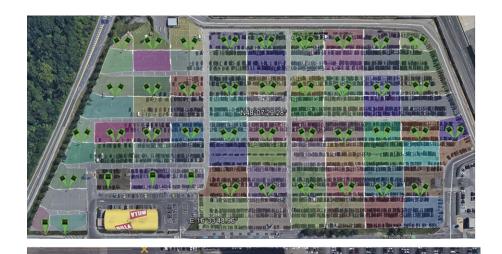

#### **Bad Hersfeld City Center**

One of the busiest parking spaces in Germany

- ← Up to 3000 parking events/day
- 6 Cleverciti Sensors for the entire marketplace
- Highest reliability and accuracy

#### Cleverciti Local Parking Guidance System at Bad Hersfeld, Germany

#### overview Cleverciti Web Interface BAD HERSFELD

6 SENSORS INSTALLED | 6 SENSORS ACTIVE

285

32

11.2%

253

88.8%

NUMBER PARKING SPACES