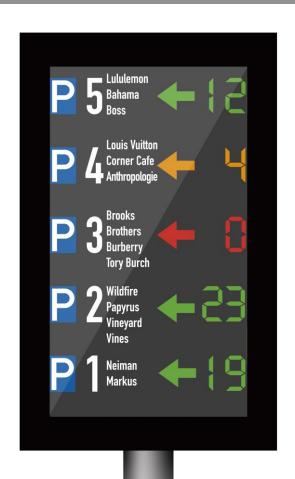

i – footprint Q1 2017 (short list)



#### **Bad Hersfeld**

**London Westminster** 

Dubai

Dublin

Cologne

Munich Fair

Weiden

Metz

Rotterdam

Helmond

Lubljana

Vancouver

Caloundra, Australia

Chicago

Vienna Airport

Fredericksberg

• • •

Fürth

Moscow

**Florence** 

**Boston** 

Gent

Geneva

. . . .



### Cleverciti SMART SERVICES

Immediate display of illegal parking in:

- no parking zones
- loading zones
- bicycle lanes
- tramway lanes
- etc.





#### Enforcement Services – Fürth, Germany





- Monitor parking spaces and simultaneous the bikelane for illegally parked cars
- Montoring of loading zones and no- parking zones





#### Local Parking Guidance I – Dynamiqique Messaging Monitor

High Performance Dynamique Messaging Signs at strategic entrances

**LED or LCD** 



Local Parking Guidance II – Circ CMS 360°





#### Parking Guidance II – Circ CMS 360° Features



# **Ceverciti Circ CMS 360° Smart Lampost Parking Guidance System**

- Revolutionary new Parking Guidance System for outdoor parking areas
   International Patents Pending
- Fast Orientation in large parking areas
- Displays information about available parking spaces directly under and near the lampost
- 360 degree visibility
- Individual information for each direction



360° Outdoor Parking Guidance





#### Parking Guidance II – Circ CMS 360° Example



- Instant overview of the parking statusfrom any position at large parking areas
- Floating 360° outdoor Parking Guidance

# O Cleverciti S y s t e m s

Cleverciti – Circ CMS 360°



## O Cleverciti S y s t e m s

#### Cleverciti Circ C