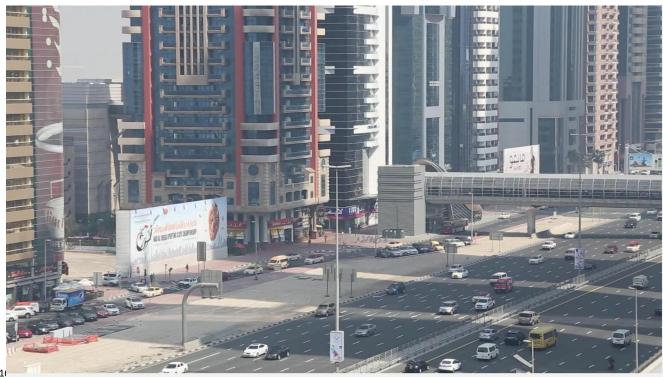

#### Cleverciti Sensors in Westminster

ميئة الطرق والمواصلات ROADS & TRANSPORT AUTHORITY

Winner Public Tender Ministry οτ κοαα anα τransport Dubai, Sheik Zayed Road/World Trade Center 1st Phase: 1100 Spaces covered by 70 Cleverciti Sensors

# Smart City Dubai, UAE RTA, Road and Traffic Authority On- and off-street Parking Spaces

First Phase completed February 2017

- 1100 on-street and off street parking spaces and areas
- Cleverciti CCP 120TR Lamppost Sensors
- World Trade Center Region and along main Sheik Zayed Road
- Next phases 10.000 30.000 spaces, total 110.000 parking spaces