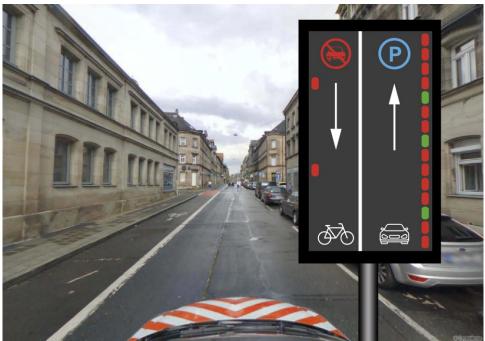

### Cleverciti SMART SERVICES

Immediate display of illegal parking in:

- no parking zones
- loading zones
- bicycle lanes
- tramway lanes
- etc.

#### Enforcement Services – Fürth, Germany

- Monitor parking spaces and simultaneous the bikelane for illegally parked cars
- Montoring of loading zones and no- parking zones

#### Local Parking Guidance I – Dynamiqique Messaging Monitor

High Performance Dynamique Messaging Signs at strategic entrances

**LED or LCD** 

Local Parking Guidance II – Circ CMS 360°

#### Parking Guidance II – Circ CMS 360° Features

# **Ceverciti Circ CMS 360° Smart Lampost Parking Guidance System**

- Revolutionary new Parking Guidance System for outdoor parking areas
   International Patents Pending
- Fast Orientation in large parking areas
- Displays information about available parking spaces directly under and near the lampost
- 360 degree visibility
- Individual information for each direction

360° Outdoor Parking Guidance

#### Parking Guidance II – Circ CMS 360° Example

- Instant overview of the parking statusfrom any position at large parking areas
- Floating 360° outdoor Parking Guidance