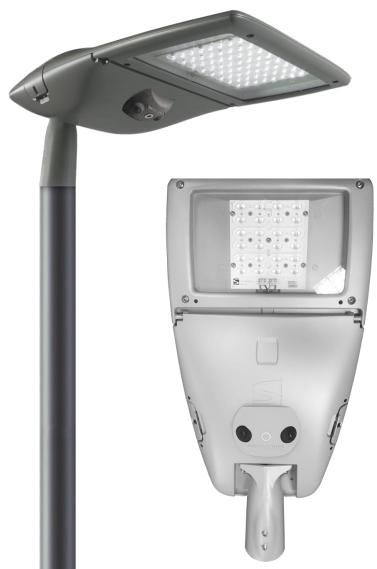

#### Cleverciti Sensors in Smart Lighting

Cleverciti Sensors
integrated into modern LED luminaires
30+ spaces per sensor
invisible parking management

everciti Systems 2016

copyi