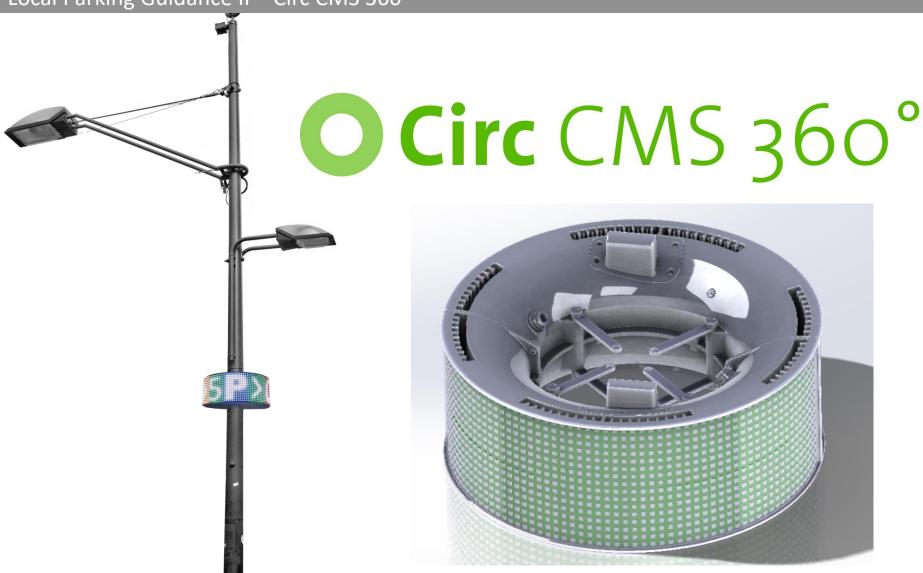

#### Local Parking Guidance I – Dynamiqique Messaging Monitor

High Performance Dynamique Messaging Signs at strategic entrances

**LED or LCD** 

Local Parking Guidance II – Circ CMS 360°

#### Parking Guidance II – Circ CMS 360° Features

# **Ceverciti Circ CMS 360° Smart Lampost Parking Guidance System**

- Revolutionary new Parking Guidance System for outdoor parking areas
   International Patents Pending
- Fast Orientation in large parking areas
- Displays information about available parking spaces directly under and near the lampost
- 360 degree visibility
- Individual information for each direction