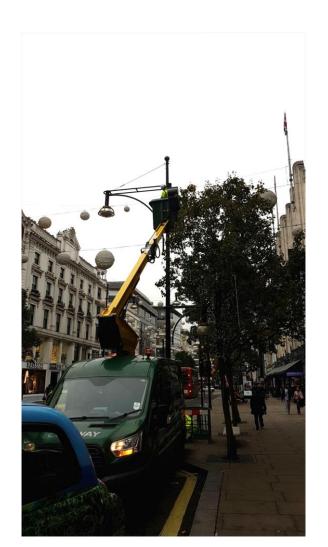

# Winner Public Tender City of London Westminster 30 Cleverciti Sensors for Taxi Ranks

# City of Westminster, London, UK

First Phase completed January 2017:

Cleverciti Lamppost Sensor CCP110TR and 120TR

32 lamppost installations
Taxi Rank occupancy monitoring
City, Taxi and Customer Services