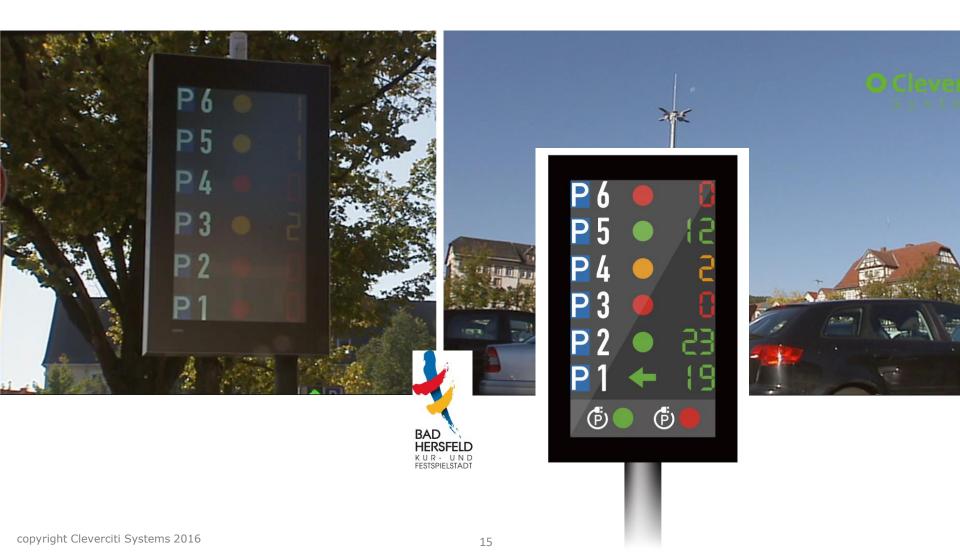

#### Cleverciti Local Parking Guidance System at Bad Hersfeld, Germany

#### Local Parking Guidance I – Dynamiqique Messaging Monitor

High Performance Dynamique Messaging Signs at strategic entrances

**LED or LCD** 

Local Parking Guidance II – Circ CMS 360°

# **Ceverciti Circ CMS 360° Smart Lampost Parking Guidance System**

- Revolutionary new Parking Guidance System for outdoor parking areas
   International Patents Pending
- Fast Orientation in large parking areas
- Displays information about available parking spaces directly under and near the lampost
- 360 degree visibility
- Individual information for each direction