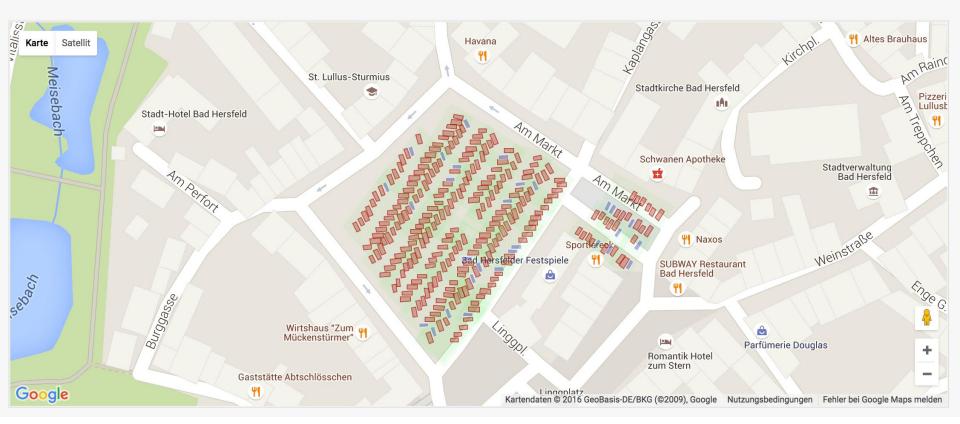

#### Cleverciti LR Sensor at Bad Hersfeld, Germany

#### **Bad Hersfeld City Center**

One of the busiest parking spaces in Germany

- ← Up to 3000 parking events/day
- 6 Cleverciti Sensors for the entire marketplace
- Highest reliability and accuracy

#### overview Cleverciti Web Interface BAD HERSFELD

6 SENSORS INSTALLED | 6 SENSORS ACTIVE

285

32

11.2%

253

88.8%

NUMBER PARKING SPACES

NUMBER OF FREE SPACES

PERCENTAGE OF FREE

NUMBER OF SPACES OCCUPIED

PERCENTAGE OF OCCUPIED