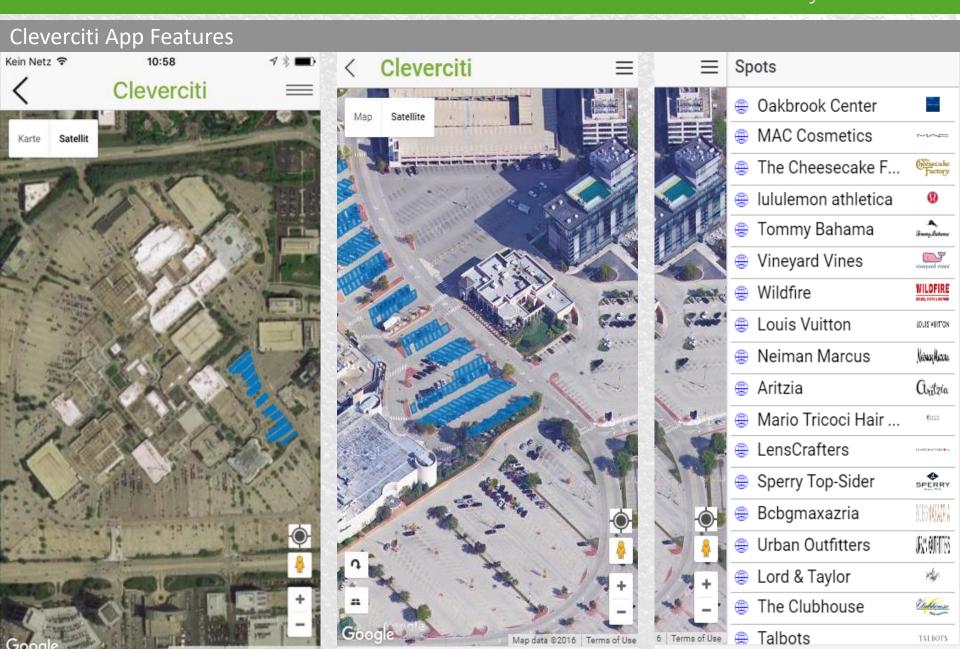

#### Chicago, Shopping Mall

Chicago, USA
Shopping Center
5500 spaces

Boston Shopping Mall 1100 spaces

Offer seamless shopping experience

Cleverciti Shopping Mall App