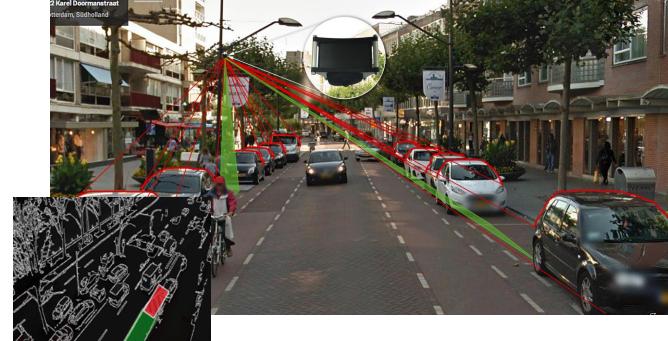

### The Big Search

**30%** are searching ...

#### The Big Search

20 min.

average search
time to fin a
parking space

#### Drivers in Europe loose Billions each year

Paris:

3 years of your life

to find a parking space

#### Drivers in Europe loose Billions each year

Each year

drivers in Europe could save

1 Billion hours

or

**33 Billion Euros** 

if Live Parking Data would be available

Source: Forschungsvereinigung Automobiltechnik e.V. (FAT) 2015