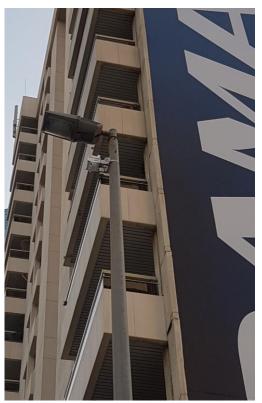

#### Cleverciti Sensors in Westminster

ميئة الطرق والمواصلات ROADS & TRANSPORT AUTHORITY

Winner Public Tender Ministry οτ κοαα anα τransport Dubai, Sheik Zayed Road/World Trade Center 1st Phase: 1100 Spaces covered by 70 Cleverciti Sensors

# Smart City Dubai, UAE RTA, Road and Traffic Authority On- and off-street Parking Spaces

First Phase completed February 2017

- 1100 on-street and off street parking spaces and areas
- Cleverciti CCP 120TR Lamppost Sensors
- World Trade Center Region and along main Sheik Zayed Road
- Next phases 10.000 30.000 spaces, total 110.000 parking spaces