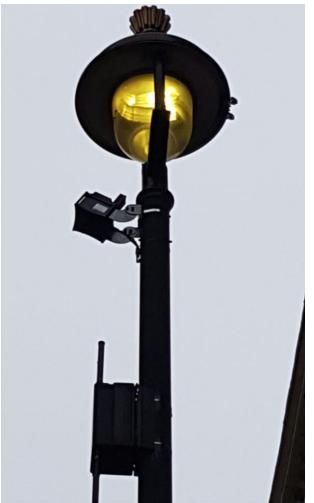

# Winner Public Tender City of London Westminster 30 Cleverciti Sensors for Taxi Ranks

# City of Westminster, London, UK

First Phase completed January 2017:

Cleverciti Lamppost Sensor CCP110TR and 120TR

32 lamppost installations
Taxi Rank occupancy monitoring
City, Taxi and Customer Services

#### Cleverciti Sensors in Westminster

ميئة الطرق والمواصلات ROADS & TRANSPORT AUTHORITY

Winner Public Tender Ministry οτ κοαα anα τransport Dubai, Sheik Zayed Road/World Trade Center 1st Phase: 1100 Spaces covered by 70 Cleverciti Sensors