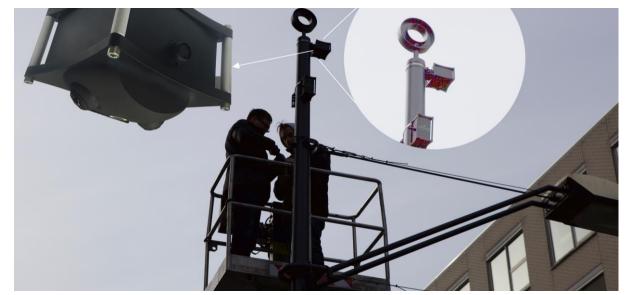

#### Cleverciti Sensors in Smart Lighting

Cleverciti Sensors
integrated into modern LED luminaires
30+ spaces per sensor
invisible parking management

everciti Systems 2016

copyi

#### Cleverciti LR Sensor at Bad Hersfeld, Germany

#### **Bad Hersfeld City Center**

One of the busiest parking spaces in Germany

- ← Up to 3000 parking events/day
- 6 Cleverciti Sensors for the entire marketplace
- Highest reliability and accuracy