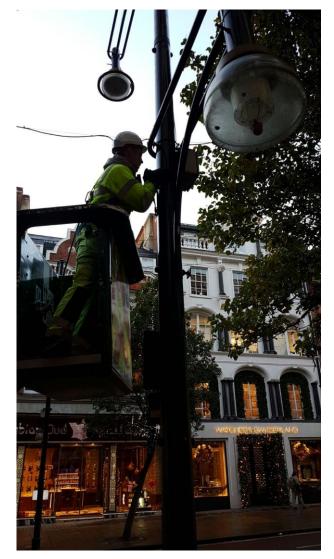

# Winner Public Tender City of London Westminster 30 Cleverciti Sensors for Taxi Ranks

# City of Westminster, London, UK

First Phase completed January 2017:

Cleverciti Lamppost Sensor CCP110TR and 120TR

32 lamppost installations
Taxi Rank occupancy monitoring
City, Taxi and Customer Services