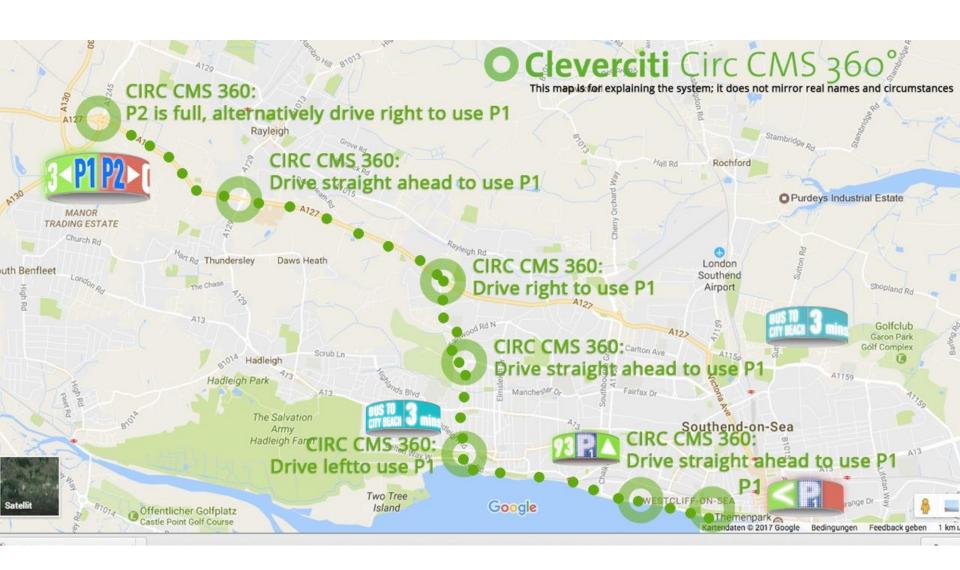

#### Parking Guidance II – Circ CMS 360° Features

# **Ceverciti Circ CMS 360° Smart Lampost Parking Guidance System**

- Revolutionary new Parking Guidance System for outdoor parking areas
   International Patents Pending
- Fast Orientation in large parking areas
- Displays information about available parking spaces directly under and near the lampost
- 360 degree visibility
- Individual information for each direction