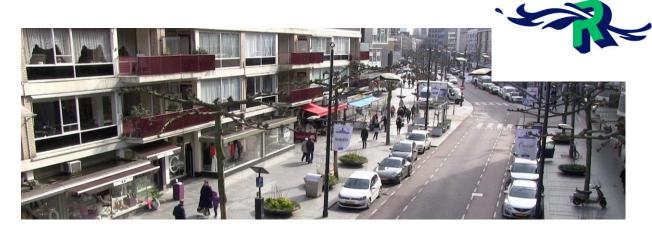

#### Cleverciti for Smart Cities

Rotterdam, Netherlands Cleverciti sensors on the streetlamps in the city center

Installation Time:

20 minutes per sensor
without disturbing the
traffic