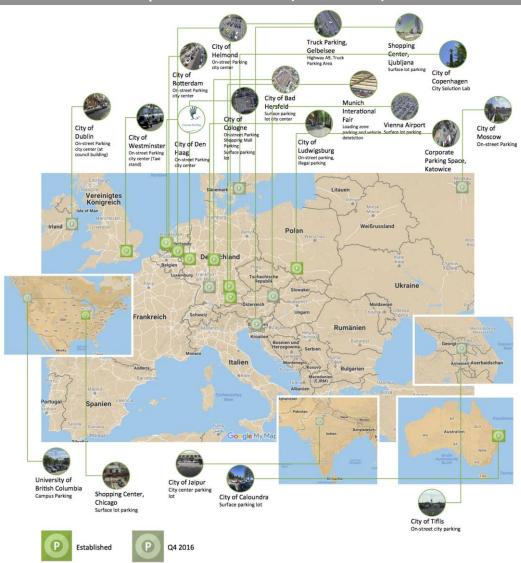

#### Cleverciti – footprint Q1 2017 (short list)

#### **Bad Hersfeld**

**London Westminster** 

Dubai

Dublin

Cologne

Munich Fair

Weiden

Metz

Rotterdam

Helmond

Lubljana

Vancouver

Caloundra, Australia

Chicago

Vienna Airport

Fredericksberg

• • •

Fürth

Moscow

**Florence** 

**Boston** 

Gent

Geneva

. . . .