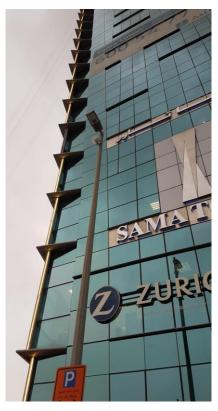

#### Cleverciti Sensors in Westminster

ميئة الطرق والمواصلات ROADS & TRANSPORT AUTHORITY

Winner Public Tender Ministry οτ κοαα anα τransport Dubai, Sheik Zayed Road/World Trade Center 1st Phase: 1100 Spaces covered by 70 Cleverciti Sensors

# Smart City Dubai, UAE RTA, Road and Traffic Authority On- and off-street Parking Spaces

First Phase completed February 2017

- 1100 on-street and off street parking spaces and areas
- Cleverciti CCP 120TR Lamppost Sensors
- World Trade Center Region and along main Sheik Zayed Road
- Next phases 10.000 30.000 spaces, total 110.000 parking spaces

#### Cleverciti Sensor Iinstallation in Dubai